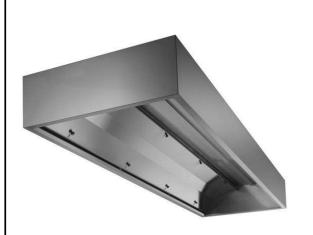

#### Item No.

Constructed in 304 AISI stainless steel. Equipped with collecting trough all around and condensate drain sleeve. The frontal extraction with vacuum immediately traps the steam. The condensation formed on the baffle surface is conveyed through the outer ducting to the discharge. Suitable for use over dishwashers and potwashers.

### **Main Features**

- External panels with upturned edges to avoid injuries.
- · Low noise level.

### Construction

- Eyebolts and screw anchors for ceiling installation.
- Outlet holes are sized in order to minimize drops in pressure.
- Internal baffle to facilitate steam condensation and collection.
- · Large perimetral gutter to collect steam condensation.
- Entirely constructed in 304 AISI stainless steel.