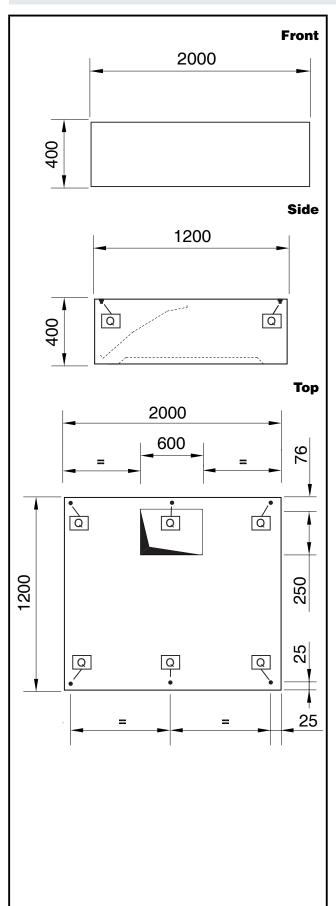

## **Key Information:**

External dimensions, Width: 2000 mm
External dimensions, Depth: 1200 mm
External dimensions, Height: 400 mm
Net weight: 55 kg